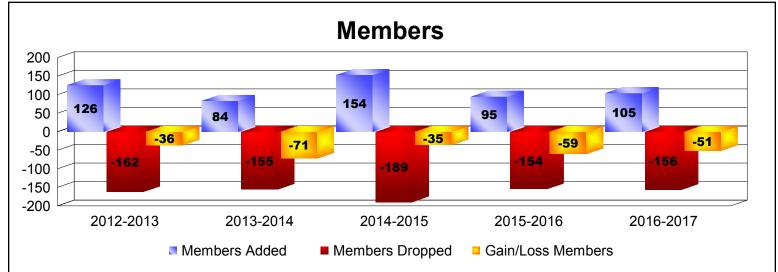

District 36 R As of June 2017 Cumulative

| Year      | New<br>Clubs | Dropped<br>Clubs | Gain/<br>Loss<br>Clubs | New<br>Members | Charter<br>Members | Reinstate<br>Members | Transfer<br>Members | Total<br>Member<br>Added | Total<br>Members<br>Dropped | Gain/<br>Loss<br>Members |
|-----------|--------------|------------------|------------------------|----------------|--------------------|----------------------|---------------------|--------------------------|-----------------------------|--------------------------|
| 2012-2013 | 0            | 0                | 0                      | 110            | 2                  | 7                    | 7                   | 126                      | -162                        | -36                      |
| 2013-2014 | 0            | -2               | -2                     | 71             | 0                  | 3                    | 10                  | 84                       | -155                        | -71                      |
| 2014-2015 | 1            | -2               | -1                     | 112            | 21                 | 15                   | 6                   | 154                      | -189                        | -35                      |
| 2015-2016 | 0            | 0                | 0                      | 84             | 3                  | 3                    | 5                   | 95                       | -154                        | -59                      |
| 2016-2017 | 0            | -3               | -3                     | 89             | 2                  | 6                    | 8                   | 105                      | -156                        | -51                      |
| Average   | 0            | -1               | -1                     | 93             | 6                  | 7                    | 7                   | 113                      | -163                        | -50                      |