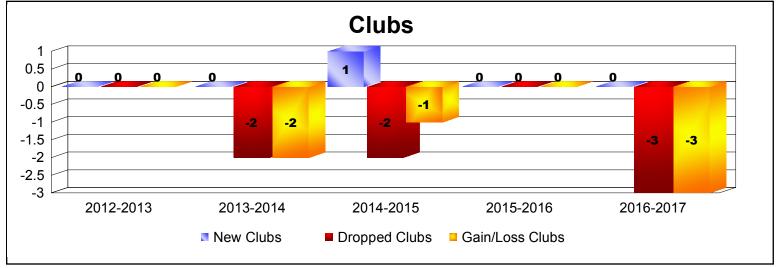

District 36 R As of June 2017 Cumulative

| Year      | New<br>Clubs | Dropped<br>Clubs | Gain/<br>Loss<br>Clubs | New<br>Members | Charter<br>Members | Reinstate<br>Members | Transfer<br>Members | Total<br>Member<br>Added | Total<br>Members<br>Dropped | Gain/<br>Loss<br>Members |
|-----------|--------------|------------------|------------------------|----------------|--------------------|----------------------|---------------------|--------------------------|-----------------------------|--------------------------|
| 2012-2013 | 0            | 0                | 0                      | 110            | 2                  | 7                    | 7                   | 126                      | -162                        | -36                      |
| 2013-2014 | 0            | -2               | -2                     | 71             | 0                  | 3                    | 10                  | 84                       | -155                        | -71                      |
| 2014-2015 | 1            | -2               | -1                     | 112            | 21                 | 15                   | 6                   | 154                      | -189                        | -35                      |
| 2015-2016 | 0            | 0                | 0                      | 84             | 3                  | 3                    | 5                   | 95                       | -154                        | -59                      |
| 2016-2017 | 0            | -3               | -3                     | 89             | 2                  | 6                    | 8                   | 105                      | -156                        | -51                      |
| Average   | 0            | -1               | -1                     | 93             | 6                  | 7                    | 7                   | 113                      | -163                        | -50                      |